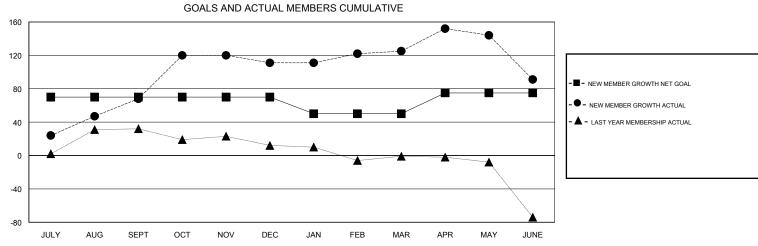

## **OPEN LOCATION CALIFORNIA GMT CA** Clubs Members RESULTS FOR 2016-2017 RESULTS FOR 2016-2017 NEW CLUB GOAL NEW CLUBS DROPPED CLUBS NEW MEMBER GROWTH NEW MEMBER DROPPED QUARTER QUARTER NET GOAL (not reinstated GROWTH ACTUAL (not MEMBERS ACTUAL or transfers) reinstated or transfers) (including transfers) 0 70 130 62 JULY/AUG/SEPT JULY/AUG/SEPT 0 0 0 0 104 61 OCT/NOV/DEC OCT/NOV/DEC