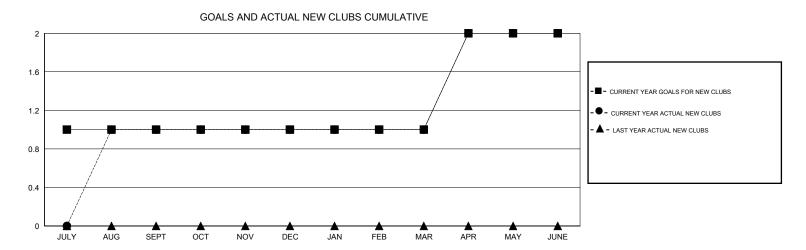

## **OPEN LOCATION CALIFORNIA GMT CA** Clubs Members RESULTS FOR 2016-2017 RESULTS FOR 2016-2017 NEW CLUB GOAL NEW CLUBS DROPPED CLUBS NEW MEMBER GROWTH NEW MEMBER DROPPED QUARTER QUARTER NET GOAL (not reinstated GROWTH ACTUAL (not MEMBERS ACTUAL or transfers) reinstated or transfers) (including transfers) 0 70 130 62 JULY/AUG/SEPT JULY/AUG/SEPT 0 0 0 0 104 61 OCT/NOV/DEC OCT/NOV/DEC